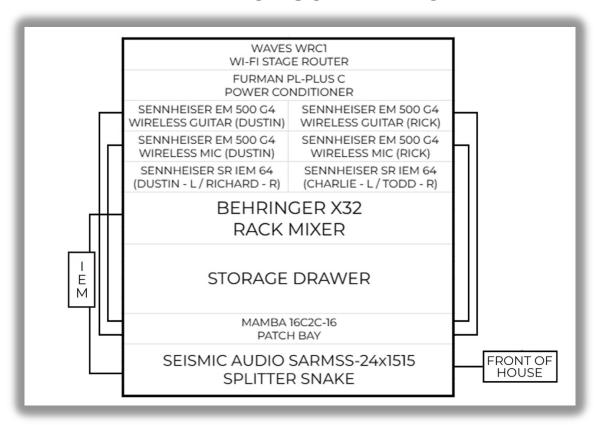

## **IEM RACK SCHEMATIC**

| INDUT CHANNEL LIST FRONT OF HOUSE   |                       |                                                                                             |                        |  |  |
|-------------------------------------|-----------------------|---------------------------------------------------------------------------------------------|------------------------|--|--|
| INPUT CHANNEL LIST – FRONT OF HOUSE |                       |                                                                                             |                        |  |  |
| 1                                   | VOX 1 – DUSTIN        | Sennheiser SKM-G4 935 Wireless Microphone                                                   |                        |  |  |
| 2                                   | VOX 2 – RICK          | Sennheiser SKM-G4 935 Wireless Microphone                                                   |                        |  |  |
| 3                                   | VOX 3 – TODD          | Audio-Technica ATM 63 Microphone                                                            |                        |  |  |
| 4                                   | GUITAR 1 - DUSTIN     | Line 6 Helix Pedalboard (run direct input)<br>Sennheiser SK 500-G4 Wireless Guitar Bodypack |                        |  |  |
| 5                                   | GUITAR 2 – RICK       | Line 6 Helix Pedalboard (run direct input)<br>Sennheiser SK 500-G4 Wireless Guitar Bodypack |                        |  |  |
| 6                                   | BASS - CHARLIE        | Darkglass Headphone Amp (run direct input)                                                  |                        |  |  |
| 7                                   | BASS DRUM             | Tama Superstar 4-Piece Drum Set:                                                            |                        |  |  |
| 8                                   | SNARE DRUM            | 14" x 20" bass drum<br>5" x 12" snare drum                                                  |                        |  |  |
| 9                                   | том-том               |                                                                                             |                        |  |  |
| 10                                  | FLOOR TOM             | 8" x 12" tom-tom<br>14" x 14" floor tom                                                     |                        |  |  |
| 11                                  | OVERHEAD MIC (LEFT)*  | sE Electronics sE8 Condenser Microphone                                                     | * OH mics<br>necessary |  |  |
| 12                                  | OVERHEAD MIC (RIGHT)* | sE Electronics sE8 Condenser Microphone                                                     | for IEM<br>use.        |  |  |
| 13                                  | BACKING TRACKS        | Roland SPD-SX Pro Sampling Pad                                                              |                        |  |  |
| 14                                  | METRONOME (IEM ONLY)  | Roland 3PD-3A Pro 3ampling Pad                                                              |                        |  |  |
| 15                                  | ELECTRONIC PERCUSSION | Roland SPD-One Electronic Percussion Pad                                                    |                        |  |  |
| 16                                  | VOX 4 – CHARLIE       | Shure SM58 Microphone                                                                       |                        |  |  |