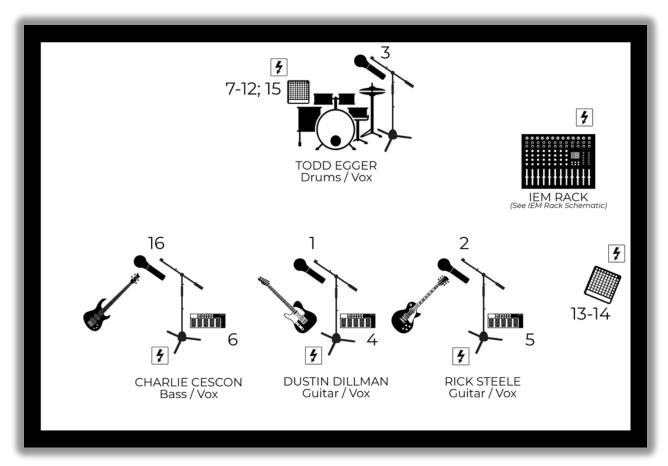

| INPUT CHANNEL LIST |                       |                                                                                             |  |  |
|--------------------|-----------------------|---------------------------------------------------------------------------------------------|--|--|
| 1                  | VOX 1 – DUSTIN        | Sennheiser SKM-G4 935 Wireless Microphone                                                   |  |  |
| 2                  | VOX 2 – RICK          | Sennheiser SKM-G4 935 Wireless Microphone                                                   |  |  |
| 3                  | VOX 3 – TODD          | Audio-Technica ATM 63 Microphone                                                            |  |  |
| 4                  | GUITAR 1 - DUSTIN     | Line 6 Helix Pedalboard (run direct input)<br>Sennheiser SK 500-G4 Wireless Guitar Bodypack |  |  |
| 5                  | GUITAR 2 – RICK       | Line 6 Helix Pedalboard (run direct input)<br>Sennheiser SK 500-G4 Wireless Guitar Bodypack |  |  |
| 6                  | BASS - CHARLIE        | Darkglass Headphone Amp (run direct input)                                                  |  |  |
| 7                  | BASS DRUM             | Tama Superstar 4-Piece Drum Set:                                                            |  |  |
| 8                  | SNARE DRUM            | 10" x 20" bass drum                                                                         |  |  |
| 9                  | том-том               | 5" x 14" snare drum                                                                         |  |  |
| 10                 | FLOOR TOM             | 7" x 12" tom-tom<br>9" x 14" floor tom                                                      |  |  |
| 11                 | OVERHEAD MIC (LEFT)*  | sE Electronics sE8 Condenser Microphone  *OH mics                                           |  |  |
| 12                 | OVERHEAD MIC (RIGHT)* | sE Electronics sE8 Condenser Microphone for IEM use.                                        |  |  |
| 13                 | BACKING TRACKS        | Roland SPD-SX Pro Sampling Pad                                                              |  |  |
| 14                 | METRONOME (IEM ONLY)  |                                                                                             |  |  |
| 15                 | ELECTRONIC PERCUSSION | Roland SPD-One Electronic Percussion Pad                                                    |  |  |
| 16                 | VOX 4 – CHARLIE       | Shure SM58 Microphone                                                                       |  |  |